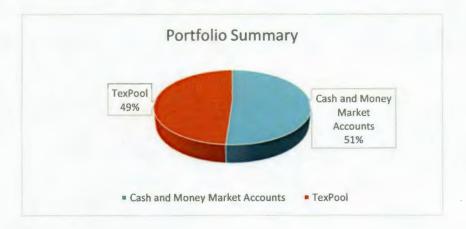

## **Current Period**

|                                | Interest              |                       |        |          |           |    |                |
|--------------------------------|-----------------------|-----------------------|--------|----------|-----------|----|----------------|
|                                |                       | Portfolio Balance APY |        |          | Earned    |    |                |
| Cash and Money Market Accounts | \$                    | 4,194,662.58          | 0.52%  | \$       | 1,645.20  |    |                |
| TexPool                        | \$                    | 4,007,197.58          | 0.26%  | \$       | 862.53    |    |                |
|                                | \$                    | 8,201,860.16          |        | \$       | 2,507.73  |    |                |
|                                | P                     | rior Period           |        |          |           |    |                |
|                                |                       |                       |        | Interest |           |    |                |
|                                | Po                    | ortfolio Balance      | APY    | Ea       | rned      | Ch | ange           |
| Cash and Money Market Accounts | \$                    | 3,890,895.47          | 0.51%  | \$       | 2,076.13  | \$ | 303,767.11     |
| TexPool                        | \$                    | 4,006,335.05          | 0.35%  | \$       | 1,158.01  | \$ | 862.53         |
|                                | \$                    | 7,897,230.52          |        | \$       | 3,234.14  | \$ | 304,629.64     |
|                                | Т                     | his Period Last       | Year   |          |           |    |                |
|                                |                       |                       |        | Interest |           |    |                |
|                                | Portfolio Balance APY |                       | Earned |          | Change    |    |                |
| Cash and Money Market Accounts | \$                    | 7,707,035.88          | 2.20%  | \$       | 13,614.97 | \$ | (3,512,373.30) |
| TexPool                        | \$                    | -                     | 0.00%  | \$       | -         | \$ | 4,007,197.58   |
|                                | \$                    | 7,707,035.88          |        | \$       | 13,614.97 | \$ | 494,824.28     |
| Interest Earned YTD:           | \$                    | 100,570.04            |        |          |           |    |                |
| Interest Earned YTD 2019:      | \$                    | 237,512.21            |        |          |           |    |                |